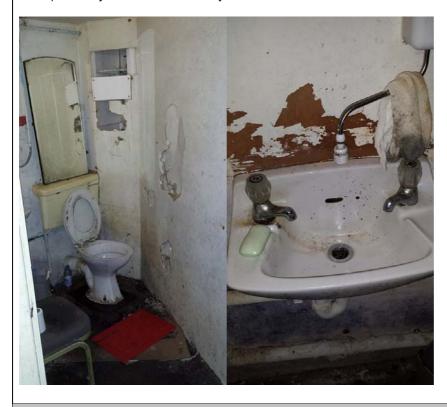

2) Electrical installation requiring making safe and investigating further and very poor cleanliness.

3) Poorly maintained untidy premise with gas cylinders stored in a cellar area.

4) Poorly maintained sanitary facilities.