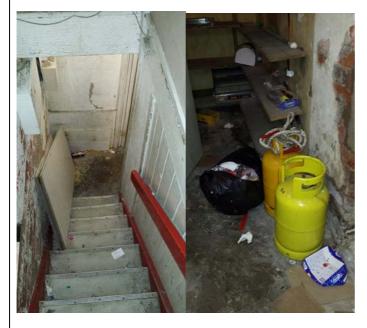

2) Electrical installation requiring making safe and investigating further and very poor cleanliness.

3) Poorly maintained untidy premise with gas cylinders stored in a cellar area.

4) Poorly maintained sanitary facilities.