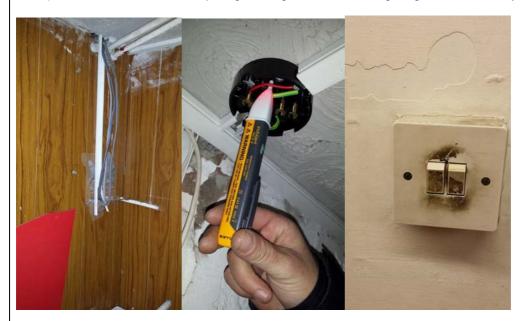

2) Electrical installation requiring making safe and investigating further and very poor cleanliness.

3) Poorly maintained untidy premise with gas cylinders stored in a cellar area.

4) Poorly maintained sanitary facilities.